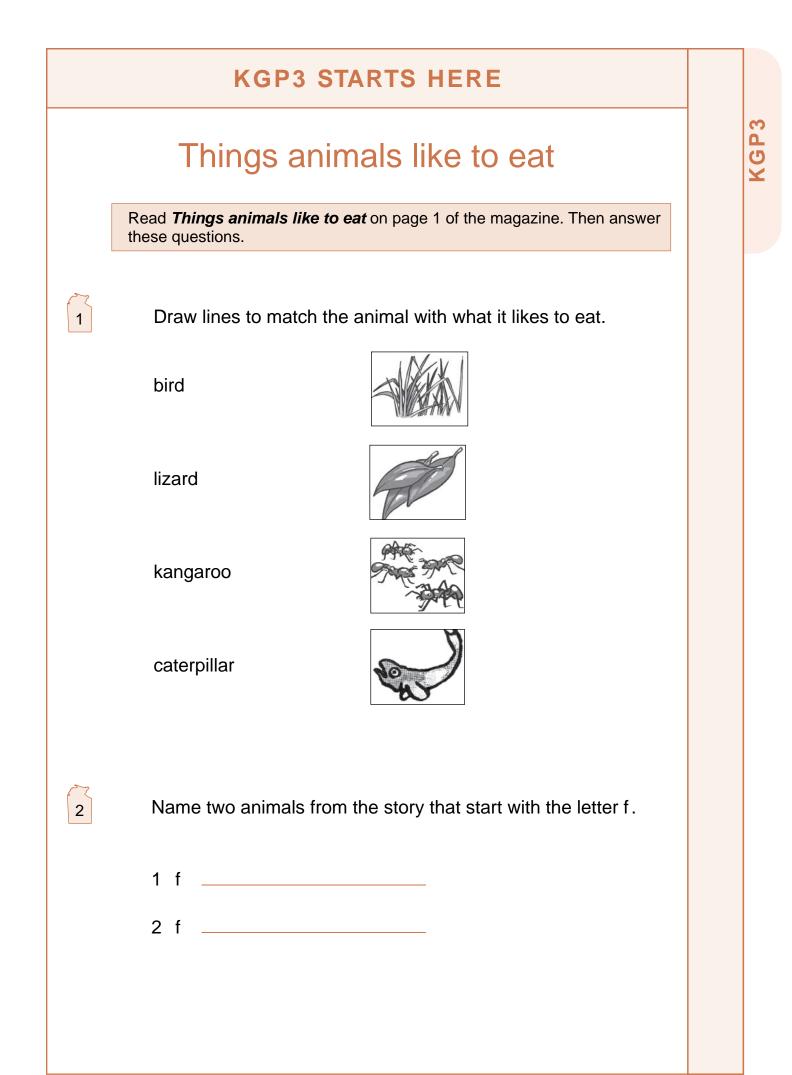

## CONTENTS KGP3 Reading questions Page

| 3 | Which animal likes to eat grass?                     | Shade one bubble. |
|---|------------------------------------------------------|-------------------|
|   | <ul> <li>the bird</li> </ul>                         |                   |
|   | <ul> <li>the lizard</li> </ul>                       |                   |
|   | the echidna                                          |                   |
|   | <ul> <li>the kangaroo</li> </ul>                     |                   |
| 4 | Fill in the missing word. Use a word from the story. |                   |
|   | But like to eat ice-cream.                           |                   |
| 5 | What does the frog like to eat?                      |                   |
|   |                                                      |                   |
|   | <ul> <li>grass</li> </ul>                            |                   |
|   | <ul> <li>leaves</li> </ul>                           |                   |
|   | <ul> <li>ice-cream</li> </ul>                        |                   |
| 6 | Which two animals like to eat the same thing?        |                   |
|   | 2                                                    |                   |
| 7 | What is the title of the story?                      |                   |